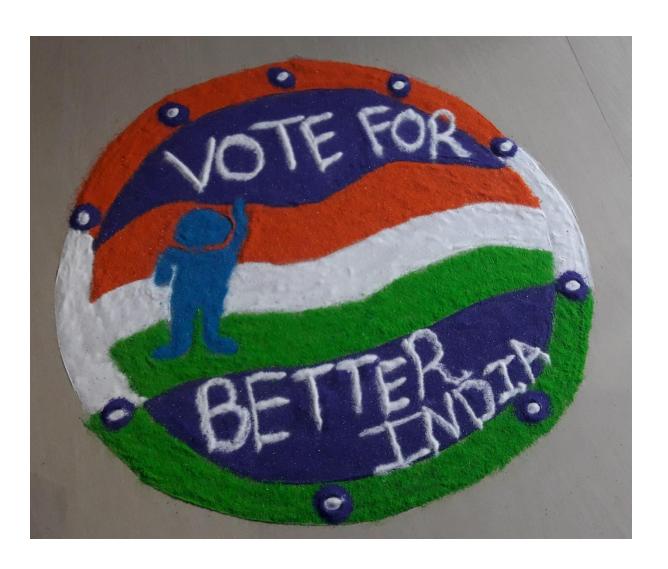

iation with IQAC has organized an activity to take the "Pledge on Voting" on occasion of National Voter's Day on 25<sup>th</sup> January 2022 through online platform Microsoft Teams. Hence the students of BBA, BCA and MBA are hereby strictly instructed to join the provided channel on Microsoft Teams app at 11am holding with given oath statement in hand. The programme will be scheduled on Teams app and its link also will be shared in whatsapp group. All students need to read the pledge as it is provided.

Key Resource Person

Advocate Amit Alange,

Solapur

NSS Program Officer

Prin. KPMIM, Solapur

NSS Program Officer Mangalvedhekar Inst. of Management IDAC

IQAC

Co-Ordinator IQAC Mangalvedhekar Inst. of Management

Director (i/c)

Prin. KPIMIM, Solapur



## Rangoli Drawn By Students







## **Essay Writing by Students**

| Name       | Salome Gulpage