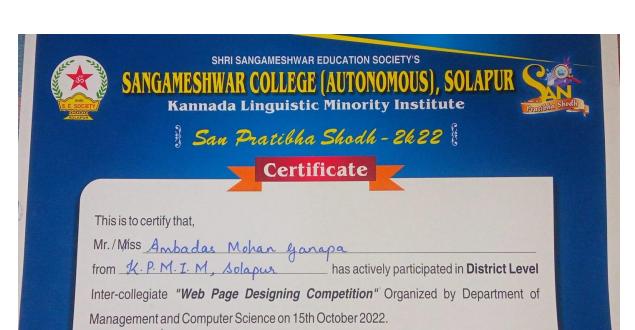

ipation

Respected madein,

we ese sending following students

for contege event.

Event Name

1) APTI

Actorned to

संचालक (प्र.) तो क. या. मगळवंडेबार इन्टिट्यूट ऑफ प्रनेजगंद, फरिअर डेक्टलपमेंट, जेन्द्र रिशन्त, सोलापूर

Received John (Ohondare HS)

Student Harme

1) Shouti Jimie

2) Blakti shah

3) Chetna Guellani

4) Komal more

5) onkar Dodmani

6) Akan Kalkani

7) Prayti muchande

8) snehel Desnmikh

9) Valstravi Bandgar

10) Shaceshil khampin

11) Fusheen Jamkbani







Maheshwari Vidya Pracharak Mandal, Pune's Deshbhakt Harinarayan Bankatlal

# SONI COLLEGE SOLAPUR

(Hindi Linguistic Minority Institute)

# CERTIFICATE OF APPRECIATION

This is to certify that,

Ashish Tiwari

of MIM College is awarded First

Prize / Partifipated in Technical Test during SONI ICC 2020

Principal







Department of Management and Computer Science

Dr.Mrs. S. V. Rajmanya
Principal















## Prin.K.P.Mangalvehdekar Institute of Management Career Development and Research Activity Report on

## Training on Linked IN

Event Organized By: Equal Opportunity Cell and MBA dept. of Prin. K .P. Mangalvedhekar Institute of Mgt. Career Development and

Objective of event- To make student awareness about Linkdin as a social tool to get Jobs

Category of Participant: MBA

Date of Event: 6<sup>th</sup> & 7<sup>th</sup> June 2022

Nature of activity – Training and Interaction Time: 12.30 pm to 2.30pm

Mode- Offline Number of Participant: 20 students

Activity Coordinator- Mrs. Savita P. Vaidya & Mrs. Neetta Kulkarni

#### **Activity Report**

Founded in 2003, LinkedIn connects the world's prof