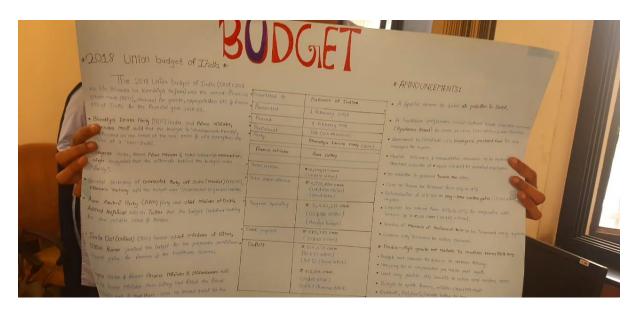

the debt NARCL have become NPAs over eight years a 'principal-agent' basis. Final approvals and resolution process. This arrangement will be on

DATE :- 7 APRIL , 2022 SOURCE :- BUSINESS STANDARD TITLE 8 - BANKS MISS \$50K-CR BAD LOANS TRANSFER DEADLINE TO NARCL Mumbai: Banks miss the March 31 deadline to transfer the first tranche of toxic assets to bad banks that Union Bank. of India. The loop goest down 50,000 come to National asset Reconstruction Company Utd (NARCL) in late April 50% Rai. Under Phase I, about 15 accounts, totaling Rs 50, 335 more, State Bank of India (SBI) soid in late January Hopefully, we will be completing the first tranche by April end", managing director (MD) & chief executive officer (CEO) Ragkiran Rai told reporters on the sidelines of an event on Wednesday.