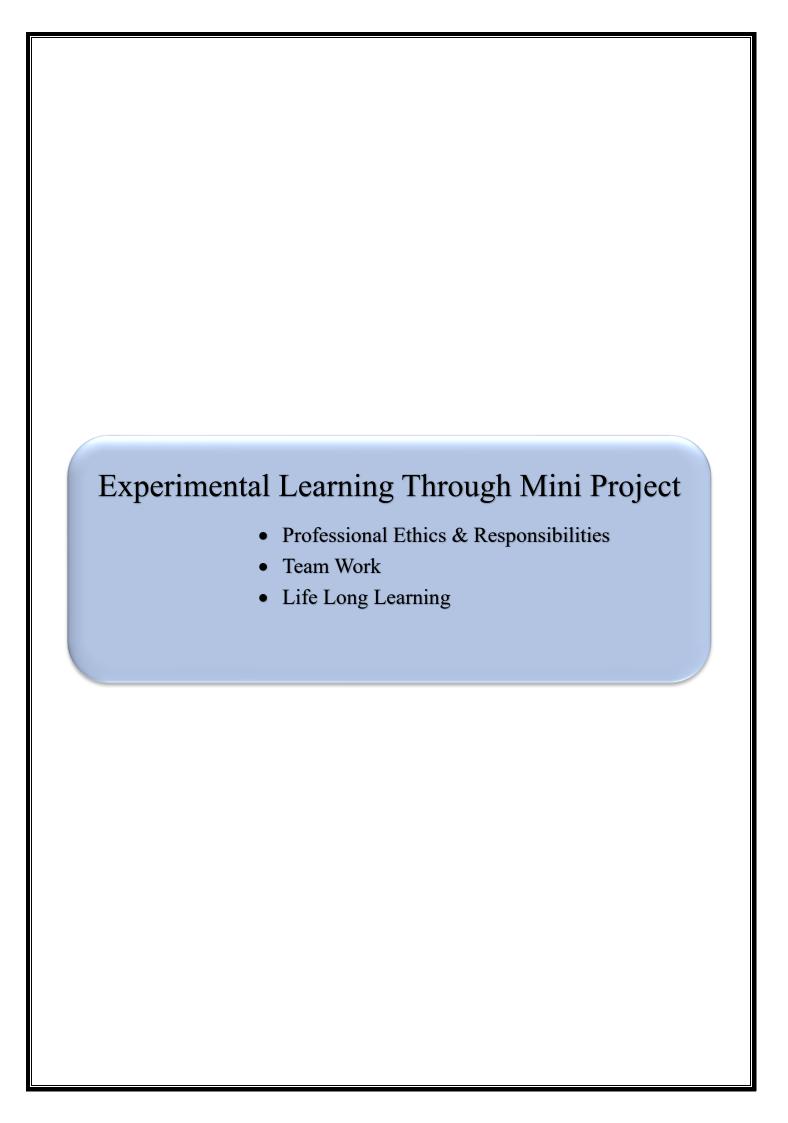

|        | 2.3.1                                                                                                                                    |
|--------|------------------------------------------------------------------------------------------------------------------------------------------|
| Learni | nt Centric Methods, Such As Experietial ng, Participative Learning And Problem Methodologies Are Used For Enhancing Learning Experiences |