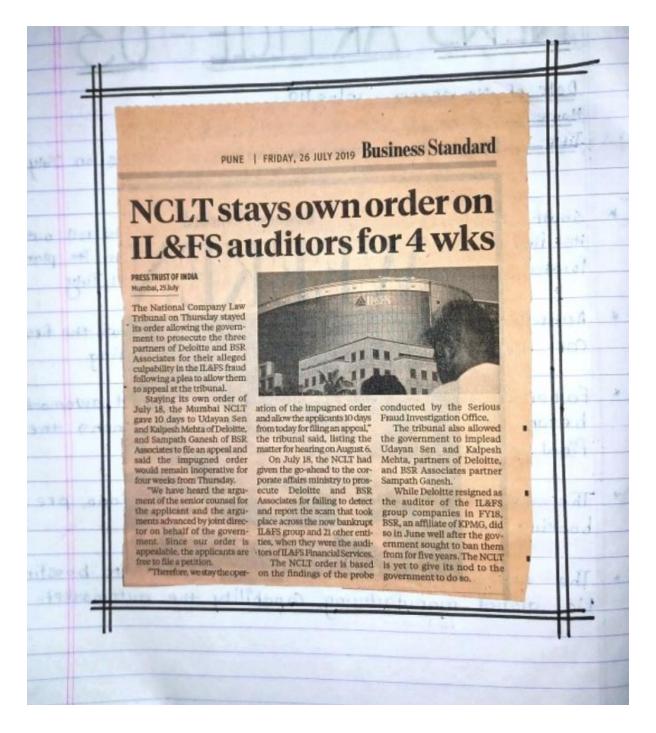

r its international business; it recorded 5,50,21 units it added



Date of Newspaper - 10/08/19

Mame of Newspaper - Business standard

Title of Newspaper - Kia motor to roll out seltors on July
so from Andhra plant

- \* South Korean auto major motor is all set to roll out its first made in India mid sov kia seltors from its plant located in Anantapur in Andhra pradesh on all July
- \* According to Sources the Company will roll out the first car from its state of the art manufacturing
- \* Farlier in January, the world eighth largest automorket began the trial production within 6 months the final product is ready
  - The seltors has already seen more than 8000 pre booking in a day
- \* The annual production up to 800,000 units boosting kia global manufacturing capability the automarket



Date of Newspaper - 26/08/2019

Name of Newspaper - Business Standard

Title of News - NCLT Stays own order on TL & FS

auditors for 4 weeks

- \* The national company law tribonal on Thursday Stewed its order allowing the government to prosecute the three patners
- \* They have heard the argument of the mumbai MILT gave 10 days
- The tribunal also allowed the government to implead udayan sen & kalpesh menta pouners
- confile resigned as the auditor of the TL 2FS group Companies in FY18, BSR an affilicated of KPMG did so in June well after government sought to ban them for 5 years
- \* The NCIT is yet to give its nod to the government to do so



Name of Newspaper - Business standard

Title of News

Amozon to expand fulfillment

Centre in Hyderabad

- \* Amozon announced or lease with or