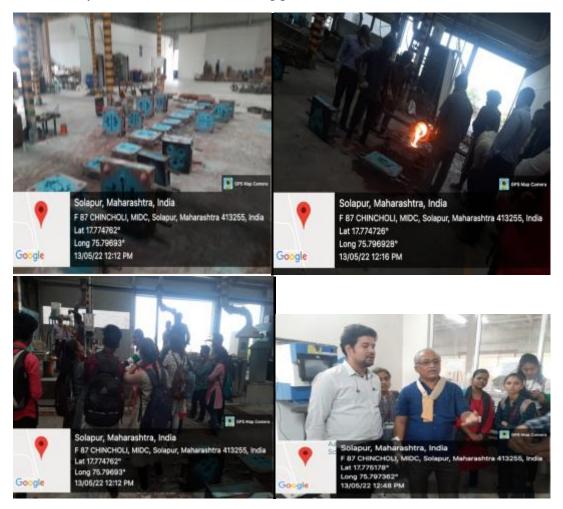

Alloy Mr. Kulkarni has thoroughly explained how the ferrous and non ferrous castings are prepared as per the customer requirements the designs are taken by the customer and at Manu alloy casting is done before boring the temperature of material play a very Vital role otherwise there may be problems in the quality the rejected materials are again recycled non fears castings are used by shipping Industries specifically the customers of Manu alloy are Forbes Marshall Meson valves India Private Limited Koel Khadki Private Limited.

He also explain various computerized machines which checks the quality of casting which works like a X-ray machine.

The vote of thanks is proposed by Mr Abhishek Deshpande. Student enjoyed this visit because they have seen the actual casting process and hot iron.



**Activity Coordinator** 

HoD

Director i/c

### S.P. Mandali Pune -30

# Prin.K.P.Mangalvehdekar Institute of Management Career Development and Research

# **Activity Report on**

# Visit to Bombay Bakery ,Rly Lines Solapur

Event Organized By: Centre for Startup and Entrepreneurship Cell of KPMIM

Category of Participant: MBA I sem I

Name of Speaker- Dhanjay Hiremath proprietor at Bombay Bekary

**Date of Event**: 2<sup>nd</sup> June 2022 **Nature of activity** – A talk with a Bakery

woner and a bakery visit

Time: 10am to 1pm Mode- Offline

Mr.Santosh Kulkarni

# **Activity Report**

To inculcate entrepreneur spirit, visit to small unit of a bakery nearby railway station is arranged . The visit was planned on 2nd June 2022 at 10:00 a.m. The owner Mr. Dhananjay has explained enter p