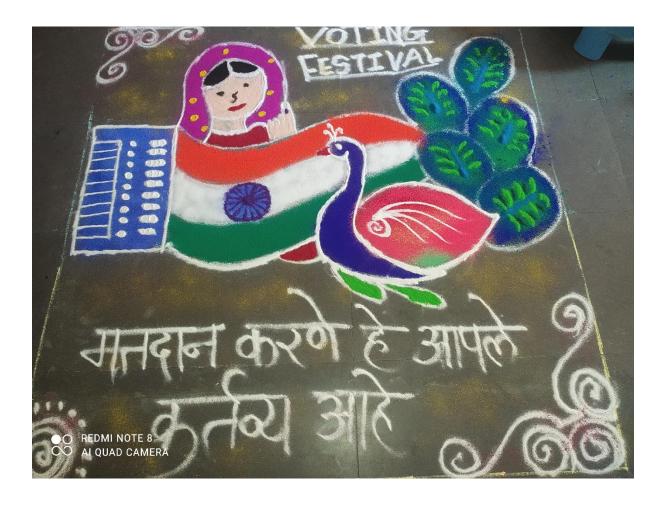

ociation with IQAC has organized an activity to take the "Pledge on Voting" on occasion of National Voter's Day on 25<sup>th</sup> January 2022 through online platform Microsoft Teams. Hence the students of BBA, BCA and MBA are hereby strictly instructed to join the provided channel on Microsoft Teams app at 11am holding with given oath statement in hand. The programme will be scheduled on Teams app and its link also will be shared in whatsapp group. All students need to read the pledge as it is provided.

Key Resource Person

Advocate Amit Alange,

Solapur

NSS Program Officer

Prin. KPMIM, Solapur

NSS Program Officer Mangalvedhekar Inst. of Management IDAC

IQAC

Co-Ordinator IQAC Mangalvedhekar Inst. of Management

Director (i/c)

Prin. KPIMIM, Solapur



## Rangoli Drawn By Students







## **Essay Writing by Students**

| Name       | Salome Gulpage