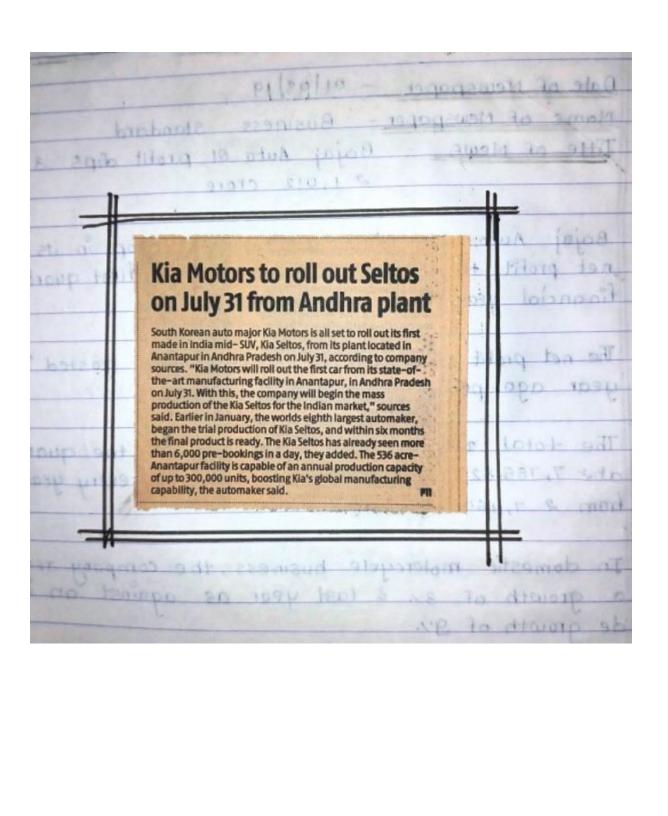

with the focus
- + The Bank has been able to contain slippage of \$250 crore accretion in NPA per quarter



Date of Newspaper - 01/08/19

Name of Newspaper - Business standard

Title of News - Bajaj Auto 81 profit dips 3% to

\$1,012 crore

- \* Bajaj Auto posted a 2.84 percent drop in its consolidat net profit to \$ 1,012.17 crore in the first quarter of this financial year
- \* The net profit of \$ 1,041.78 erore it has posted in the year ago period
- \* The total revenue from operations for the quarter stood at \$ 7,765.82 crore, a 3.89 percent tise every year hike from \$ 7,464.89 crore
- \* In domestic motercycle business, the company recorded a growth of 3% & last year as against an industry de-growth of 9%
- \* As for its international business; it recorded 5,50,21 units it added



Date of Newspaper - 10/08/19

Mame of Newspaper - Business standard

Title of Newspaper - Kia motor to roll out seltors on July
so from Andhra plant

- \* South Korean auto major motor is all set to roll out its first made in India mid sov kia seltors from its plant located in Anantapur in Andhra pradesh on all July
- \* According to Sources the Company will roll out the first car from its state of the art manufacturing
- \* Farlier in January, the world eighth largest automorket began the trial production within 6 months the final product is ready
  - The seltors has already seen more than 8000 pre booking in a day
- \* The annual production up to 800,000 units boosting kia global manufacturing capability the automarket



Date of Newspaper - 26/08/2019

Name of Newspaper - Business Sta