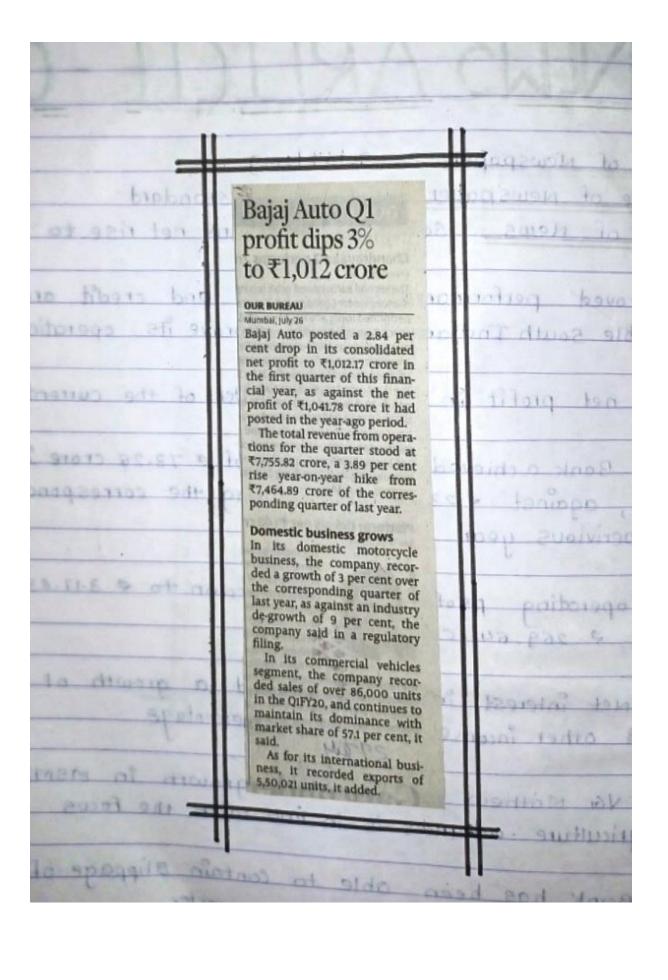

spaper - 30/07/2019
Name of Newspaper - Business Standard
Title of News - South Indian Bank net rise to 78 cr

- \* Improved performance in treasury and credit areas has enable south Indian Bank to improve its operating profit
- \* The net profit in the first quarter of the current fiscal
- \* The Bank a chieved a net profit of \$78.26 crore in \$1 of fying, against \$23.04 crore during the corresponding period of perivious year
- \* Its operating profit has also grown to \$ 3.17.63 crore from \$ 269.64 crore
- The Net interest income registered a growth of 8.38 per 4 other income is 24.68 percentage
- The No Mathew MD & ceo the growth in MSME retail & agriculture advances is in line with the focus
- + The Bank has been able to contain slippage of \$250 crore accretion in NPA per quarter



Date of Newspaper - 01/08/19

Name of Newspaper - Business standard

Title of News - Bajaj Auto 81 profit dips 3% to

\$1,012 crore

- \* Bajaj Auto posted a 2.84 percent drop in its consolidat net profit to \$ 1,012.17 crore in the first quarter of this financial year
- \* The net profit of \$ 1,041.78 erore it has posted in the year ago period
- \* The total revenue from operations for the quarter stood at \$ 7,765.82 crore, a 3.89 percent tise every year hike from \$ 7,464.89 crore
- \* In domestic motercycle business, the company recorded a growth of 3% & last year as against an industry de-growth of 9%
- \* As for its international business; it recorded 5,50,21 units it added



Date of Newspaper - 10/08/19

Mame of Newspaper - Business standard

Title of Newspaper - Kia motor to ro