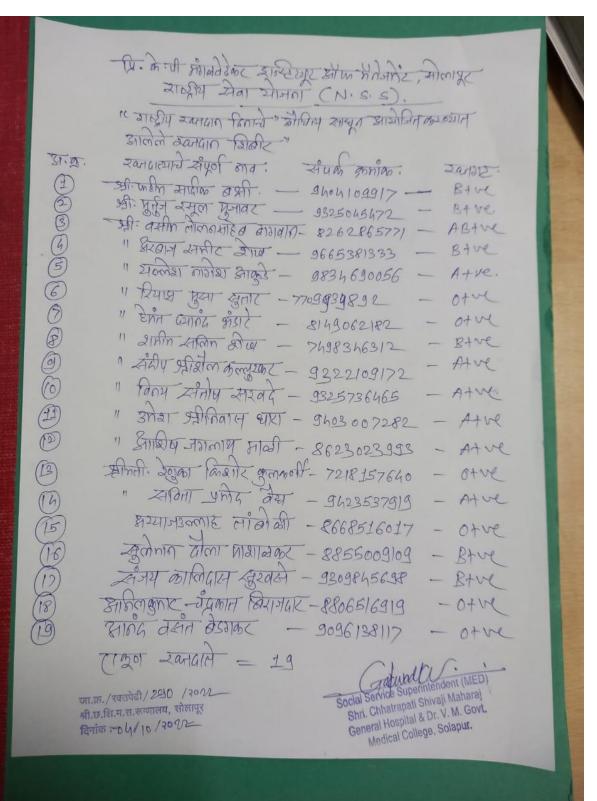

#### Notice for Mini Project BBA II

Date :-01/04/2022

All the students of BBA II are hereby informed that submit their Mini Project, to the Mr. Nadargi Vighnesh on or before 23/4/2022 for Academic Year 2021-22 in hard and soft format.