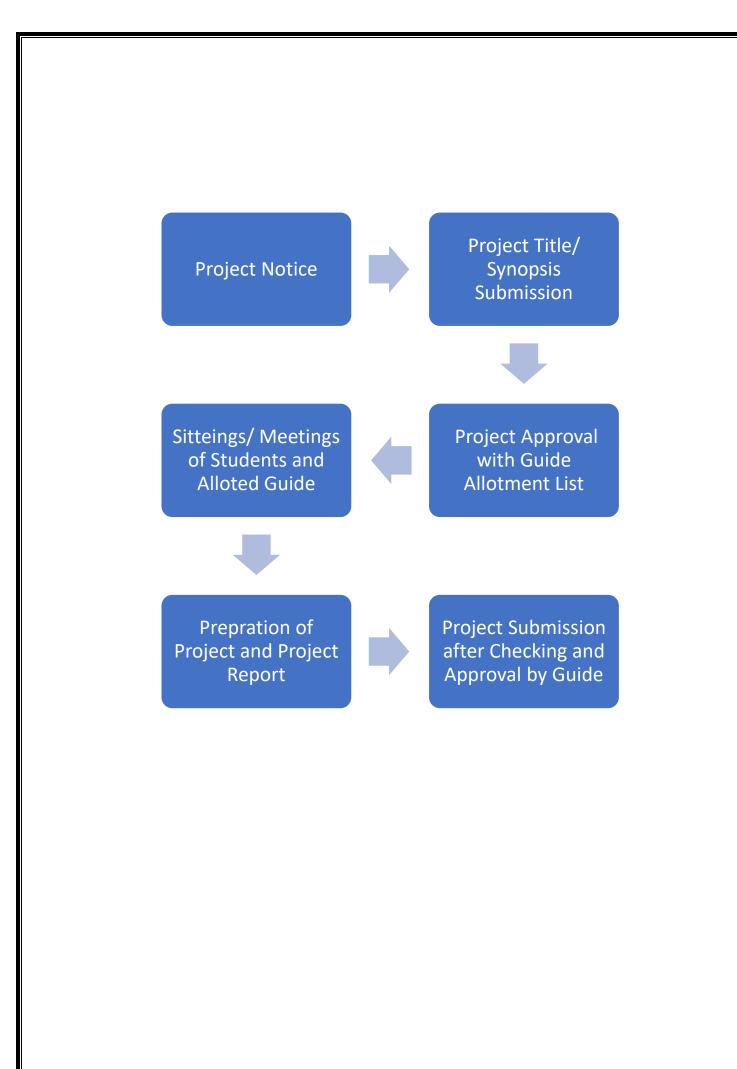

#### Notice for Mini Project BBA II

Date :-01/04/2022

All the students of BBA II are hereby informed that submit their Mini Project, to the Mr. Nadargi Vighnesh on or before 23/4/2022 for Academic Year 2021-22 in hard and soft format.

#### Mangalvedhekar Institue Of Management, Solapur

Class - BBAII SEM IV (20-21)

Subject:- Final Time table for Mini Project Completion

Date :- 10/02/2021

| Completion of Project                           |                                                                                                                                                                                     |  |  |
|-------------------------------------------------|-------------------------------------------------------------------------------------------------------------------------------------------------------------------------------------|--|--|
| Area,Product & Topic finalisation               |                                                                                                                                                                                     |  |  |
| Finalisation of Questionnaire                   |                                                                                                                                                                                     |  |  |
| Complete Survey & Chapter I,II                  |                                                                                                                                                                                     |  |  |
| Complete Chapter III                            |                                                                                                                                                                                     |  |  |
| Complete Chapter IV ,V &VI                      |                                                                                                                                                                                     |  |  |
| Submit rough Hard copy to guide                 |                                                                                                                                                                                     |  |  |
| Submit final soft copy with correction to guide |                                                                                                                                                                                     |  |  |
|                                                 | Area,Product & Topic finalisation  Finalisation of Questionnaire  Complete Survey & Chapter I,II  Complete Chapter III  Complete Chapter IV ,V &VI  Submit rough Hard copy to guide |  |  |

Submit binded final Hard copy at 11am on 10th March 2021

Note-

No Submission after 10/03/2021

Director