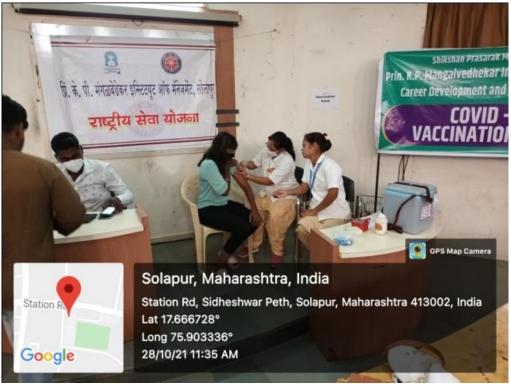

l Center has organized a Covid Vaccination Drive in the name of "Mission Yuva Swasthya" on 28<sup>th</sup> October 2021 at College Premises under the guidance of Punyashlok Ahilyadevi Holkar Solapur University Solapur during 10am to 5pm. All students in the college were appealed to take 1<sup>st</sup> or 2<sup>nd</sup> dose of Covid vaccination as applicable. Also all are instructed to circulate this message among their family, friends and other people to take a due advantage of this

programme.

The programme has been inaugurated in the presence of Mr. Pramod Vaidya, i/c Directors of Prin. KPMIM, Dr. Kalyani Kale, Medical Officer, Jijamata UPHC along with nursing staff, Mrs Savita Vaidya IQAC Head and Mr. Vighnesh Nadargi, NSS PO, Prin.

KPMIM, and teaching and non teaching staff.









A total 26 people including parents have been vaccinated in this drive. The report of this programme has been forwarded to the Medical Officer PAH Solapur University Solapur by NSS PO of College Mr. Nadargi according to the instructions from University. The summery of the vaccination drive is as follows-

| Name of Vaccine | 1 <sup>st</sup> dose | 2 <sup>nd</sup> dose | Total |
|-----------------|----------------------|----------------------|-------|
| Covishield      | 16                   | 09                   | 15    |
| Covaxin         | 00                   | 01                   | 01    |

A team of NSS and Medical staff of Punyshlok Ahulyadevi Holkar Solapur university, Solapur has visited the programme and appreciated the efforts taken.

Activity Coordinator Prin. KPMIM, Solapur