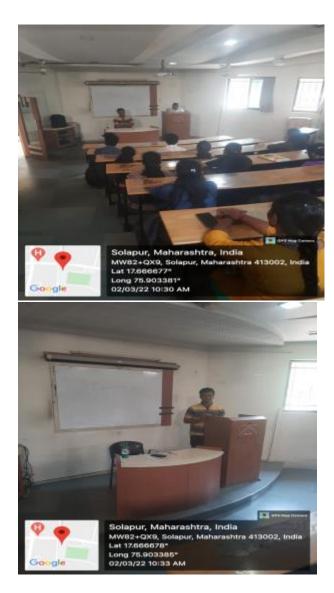

l problems related to human resource management.

He also spoke about positive attitude about accepting how the situation came into play and how you will implement the solutions.Good problem-solving abilities need excellent analytical skills. And to enhance analytical skills, you need to be more patient and observant about everything going around in the organization. With time and practice, the analytical skills can be sharpened so that you can tackle problems with much more authority and proper facts.

| , ott of that is proposed of 1/115. | Vote of thanks is proposed by Mrs. of MBA I | student |
|-------------------------------------|---------------------------------------------|---------|
|-------------------------------------|---------------------------------------------|---------|





## **Listt of Case studies**

| Sr.No. | Title of the Case Study                                                  |
|--------|--------------------------------------------------------------------------|
| 1      | Nandi Meets Truth                                                        |
| 2      | Lonely At The Top                                                        |
| 3      | Your Next IT Strategy – Case Study of Dell                               |
| 4      | An Inside- Out World                                                     |
| 5      | There's More Than One Kind of Team                                       |
| 6      | Dealing with Reality and "Superficial Congeniality"                      |
| 7      | Idea Power, People Power (Building Brands, Building People the Lowe w