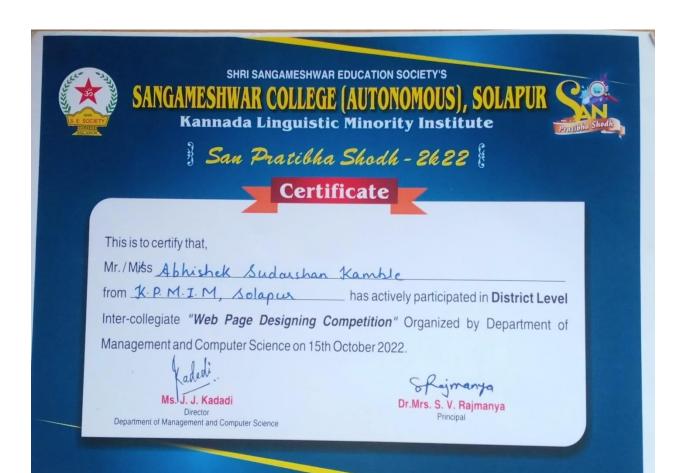

icipation

Respected madein,

we ese sending following students

for contege event.

Event Name

1) APTI

Actorned to

संचालक (प्र.) तो क. या. मगळवंडेबार इन्टिट्यूट ऑफ प्रनेजगंद, फरिअर डेक्टलपमेंट, जेन्द्र रिशन्त, सोलापूर

Received John (Ohondare HS)

Student Harme

1) Shouti Jimie

2) Blakti shah

3) Chetna Guellani

4) Komal more

5) onkar Dodmani

6) Akan Kalkani

7) Prayti muchande

8) snehel Desnmikh

9) Valstravi Bandgar

10) Shaceshil khampin

11) Fusheen Jamkbani







Maheshwari Vidya Pracharak Mandal, Pune's Deshbhakt Harinarayan Bankatlal

# SONI COLLEGE SOLAPUR

(Hindi Linguistic Minority Institute)

# CERTIFICATE OF APPRECIATION

This is to certify that,

Ashish Tiwari

of MIM College is awarded First

Prize / Partifipated in Technical Test during SONI ICC 2020

Principal







Department of Management and Computer Science

Dr.Mrs. S. V. Rajmanya
Principal















## Prin.K.P.Mangalvehdekar Institute of Management Career Development and Research Activity Report on

## Training on Linked IN

Event Organized By: Equal Opportunity Cell and MBA dept. of Prin. K .P. Mangalvedhekar Institute of Mgt. Career Development and

Objective of event- To make student awareness about Linkdin as a social tool to get Jobs

Category of Participant: MBA

Date of Event: 6<sup>th</sup> & 7<sup>th</sup> June 2022

Nature of activity – Training and Interaction Time: 12.30 pm to 2.30pm

Mode- Offline Number of Participant: 20 students

Activity Coordinator- Mrs. Savita P. Vaidya & Mrs. Neetta Kulkarni

#### **Activity Report**

Founded in 2003, LinkedIn connects the world's pr