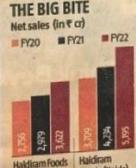

ar itself. At this point, only the snacks and sweets verticals of both businesses are in the process of merger, the restaurant part of both entities will be merged on a later date.

According to Haldiram's Nagpur, which expects to report
3,500 crore in revenues for FY23, its snacks part of the business is growing at 13 per cent, while the snacking industry is growing at 20 per cent. The sweets segment of Haldiram's Nagpur is growing at a higher pace of 25 per cent. Agarwal said that the revenue is growing at 22 per cent year-on-year.

According to Capitaline data, Haldiram Snacks saw its

consolidated revenue at £5,195 crore in FY22. In the traditional namkeens segment, the combined entity has a market share of 50 per cent and in the organised space, it has a market share of 60 per cent.



Haldiram Foods Snadks (Noida)

# NEWS: ANALYSIS: 5 Date: 28th March, 2023. Resource: Business Standard. By: Sharleen D'Souza.

The new entity is looking to invest

Rs 2,000 (vove to Rs 25000 (vave after the

fundraising exercise over the next five

years, to expand its capacity. We don't

have a concrete dialogue going on for

listing at this point. We are thinking

about an IPO to explore the value

within the organisation.

Haldiram snacks of Noida and Haldi

-ram Foods International, head quartered

in Nagpur are in the process of merger.

upon merger, the combined entity may

also consider raising capital via an

initial public offering [IPO]

Avin Agarwal is the director of

# Reliance close to sealing 5G deal with Samsung

Advanced talks on to rope in South Korean major as third-pa