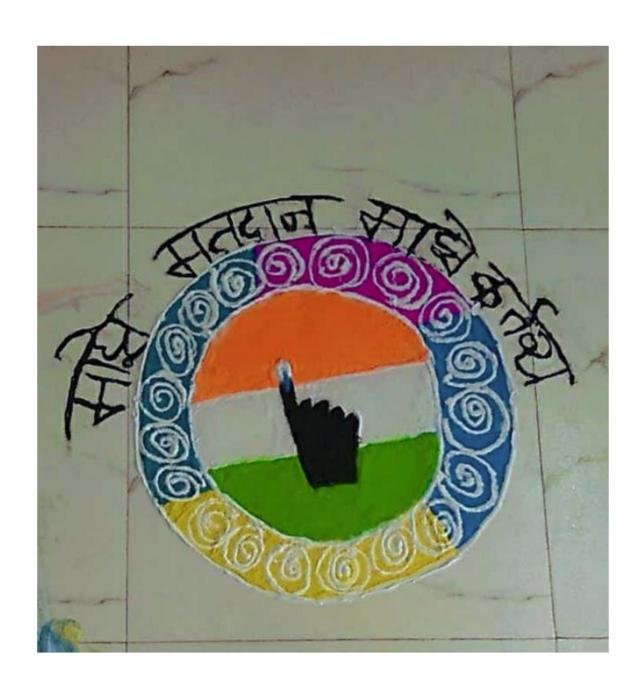

tion with IQAC has organized an activity to take the "Pledge on Voting" on occasion of National Voter's Day on 25<sup>th</sup> January 2022 through online platform Microsoft Teams. Hence the students of BBA, BCA and MBA are hereby strictly instructed to join the provided channel on Microsoft Teams app at 11am holding with given oath statement in hand. The programme will be scheduled on Teams app and its link also will be shared in whatsapp group. All students need to read the pledge as it is provided.

Key Resource Person

Advocate Amit Alange,

Solapur

NSS Program Officer

Prin. KPMIM, Solapur

NSS Program Officer Mangalvedhekar Inst. of Management IDAC

IQAC

Co-Ordinator IQAC Mangalvedhekar Inst. of Management

Director (i/c)

Prin. KPIMIM, Solapur



## Rangoli Drawn By Students







## **Essay Writing by Students**

| Name       | Salome Gulpage