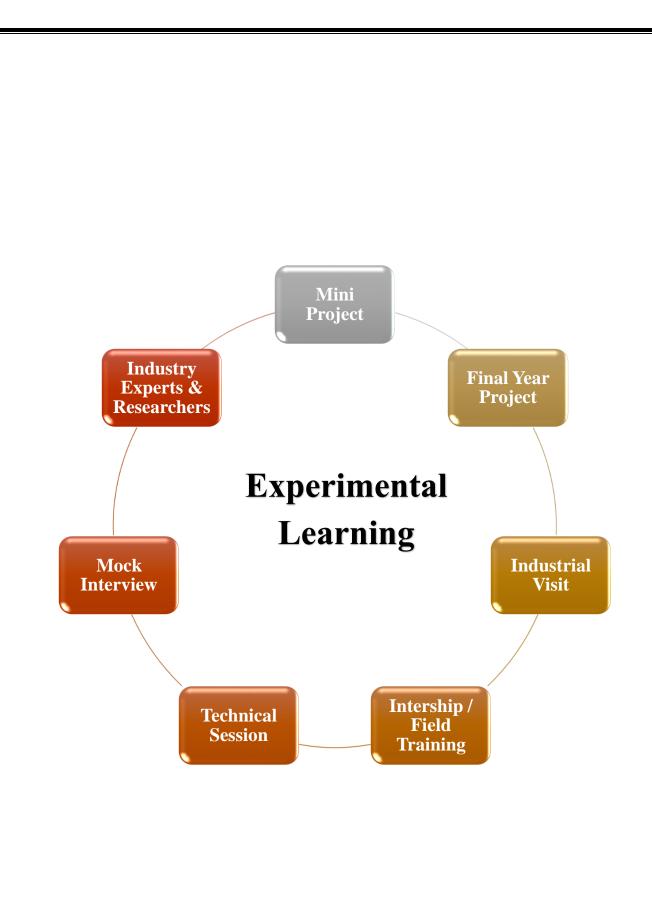

|        | 2.3.1                                                                                                                                    |
|--------|------------------------------------------------------------------------------------------------------------------------------------------|
| Learni | nt Centric Methods, Such As Experietial ng, Participative Learning And Problem Methodologies Are Used For Enhancing Learning Experiences |