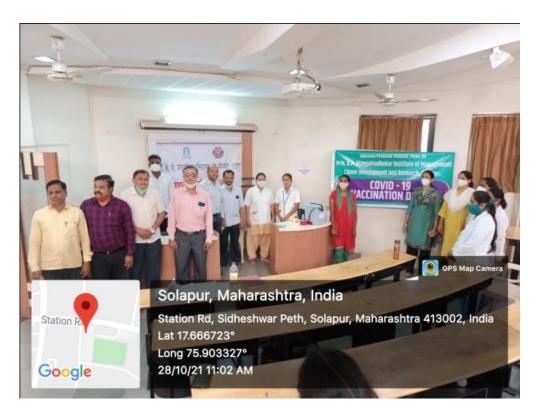

cal Center has organized a Covid Vaccination Drive in the name of "Mission Yuva Swasthya" on 28<sup>th</sup> October 2021 at College Premises under the guidance of Punyashlok Ahilyadevi Holkar Solapur University Solapur during 10am to 5pm. All students in the college were appealed to take 1<sup>st</sup> or 2<sup>nd</sup> dose of Covid vaccination as applicable. Also all are instructed to circulate this message among their family, friends and other people to take a due advantage of this

programme.

The programme has been inaugurated in the presence of Mr. Pramod Vaidya, i/c Directors of Prin. KPMIM, Dr. Kalyani Kale, Medical Officer, Jijamata UPHC along with nursing staff, Mrs Savita Vaidya IQAC Head and Mr. Vighnesh Nadargi, NSS PO, Prin.

KPMIM, and teaching and non teaching staff.









A total 26 people including parents have been vaccinated in this drive. The report of this programme has been forwarded to the Medical Officer PAH Solapur University Solapur by NSS PO of College Mr. Nadargi according to the instructions from University. The summery of the vaccination drive is as follows-

| Name of Vaccine | 1 <sup>st</sup> dose | 2 <sup>nd</sup> dose | Total |
|-----------------|----------------------|----------------------|-------|
| Covishield      | 16                   | 09                   | 15    |
| Covaxin         | 00                   | 01                   | 01    |

A team of NSS and Medical staff of Punyshlok Ahulyadevi Holkar Solapur university, Solapur has visited the programme and appreciated the efforts taken.

Activity Coordinator Prin. KPMIM, Solap